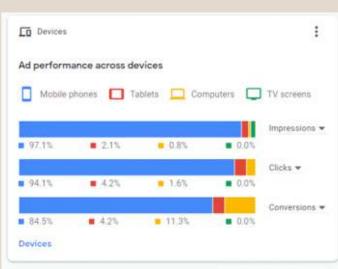

| Broad match | Enabled           | 151.7  | 4      | 3.489   |
| sliding roof system           | Broad match | Enabled           | 151.48 | 2      | 3.139   |
| retractable pergola roof      | Broad match | Enabled           | 144.34 | 3      | 2.809   |
| pergola canopy                | Broad match | Enabled           | 143.75 | 3      | 17.659  |
| retractable awnings suppliers | Broad match | Enabled           | 119.4  | 2      | 200.009 |
| pergola wood                  | Broad match | Enabled           | 101.18 | 1      | 6.679   |
| aluminium pergola dubai       | Broad match | Enabled           | 100.66 | 2      | 7.699   |
| retractable pergola roof      | Broad match | Enabled           | 91.7   | 2      | 5.009   |

## Ad Performance across Devices

Source: Google Ad Dashboard