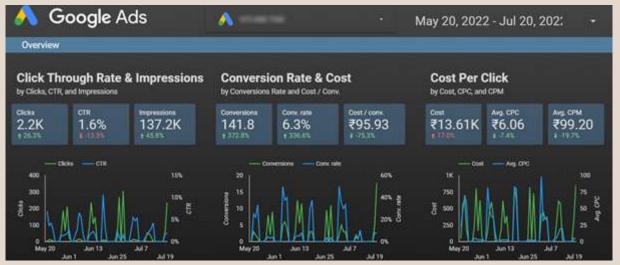

### **Campaign Performance**

With a small AdWords budget, our team managed to boost website traffic & drive relevant customers to the product page. After detailed optimisation of campaign we reduced the Cost per Click (CPC) by 7 % and increased conversions by 370%.

The Smart Roof Shade Systems campaign gained a total of 2.2k clicks, 137k impressions and 141 conversions in these three months.

Source: Data Studio

Source: Google Ad Dashboard