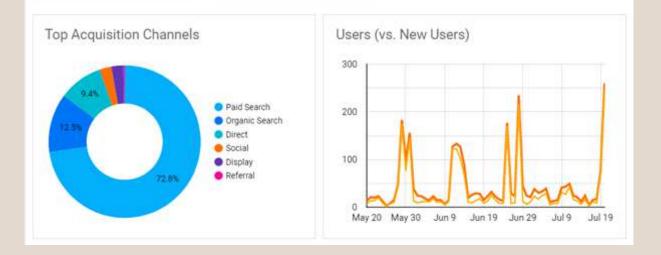

The Smart Roof Shade Systems campaign gained a total of 2.2k clicks, 137k impressions and 141 conversions in these three months.

Source: Data Studio

Source: Google Ad Dashboard

# Website Engagements Summary: Clicks, New users, Sessions

#### Source: Google Analytics

|                        | Acquisition                                    |                                              |                                              |                                               |                                               |  |  |  |
|------------------------|------------------------------------------------|----------------------------------------------|----------------------------------------------|-----------------------------------------------|-----------------------------------------------|--|--|--|
| Campaign / Campaign ID | Clicks 💿 🗸                                     | Cost                                         | CPC 🦿                                        | Users 7                                       | Sessions                                      |  |  |  |
|                        | <b>2,246</b><br>% of Total:<br>100.00% (2,246) | \$174.27<br>% of Totak<br>100.00% (\$174.27) | \$0.08<br>Avg for<br>View: \$0.08<br>(0.00%) | <b>1,697</b><br>% of Total:<br>75.66% (2,243) | <b>2,530</b><br>% of Total:<br>80.19% (3,155) |  |  |  |