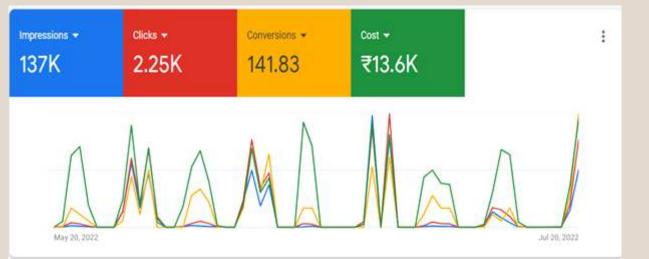

The Smart Roof Shade Systems campaign gained a total of 2.2k clicks, 137k impressions and 141 conversions in these three months.

Source: Data Studio

Source: Google Ad Dashboard